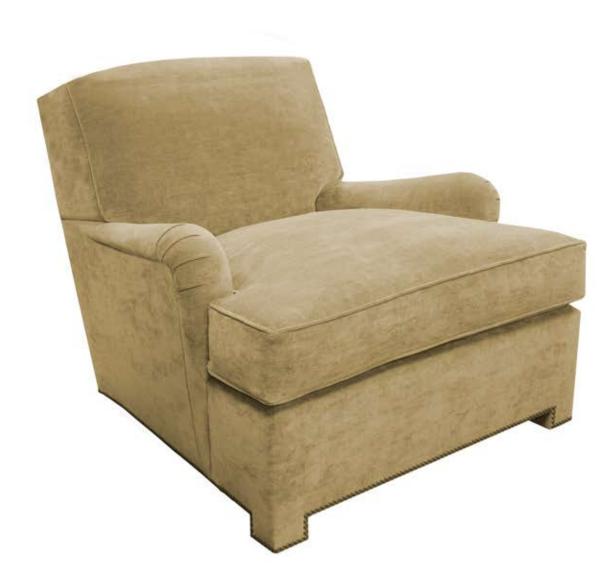

Edward G. Lounge Chair- inspired by the work of Samuel Marx, circa 1960

Truex American Furniture Company 333 N. Michigan Ave. Suite 521, Chicago IL, 60601 T 312.384.1074 truexstyle.com All designs are protected by copyright and the trademark laws of the U.S.

## Edward G. Lounge Chair

Product No.: 03102

## Construction

Solid maple frame construction with wood dowel fastening. Eight-way hand tied coil spring seat deck. Sinuous spring back construction with 12" of 50% goose down/ 50% duck feather fill. One loose seat cushion.

## Dimensions

Size: 35"W x 44 1/2"D x 33"H 89cm W x 113cm D x 84cm H Seat Height: 18"H x 24"D 45.75cm H x 61cm D Arm Height: 22" (56cm)

## Details

Fabric: 7 Yds Leather: 187 Sq. Ft. Nailhead Trim: French Natural Brass, Polished Silver, Matte Silver Shown in: Nailheads: French Natural Brass

PLEASE CONFIRM DETAILS OF THIS TEAR SHEET WITH YOUR LOCAL SALES ASSOCIATE