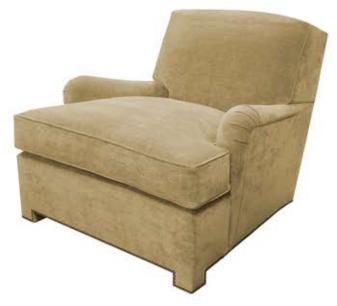

Edward G. Lounge Chair- inspired by the work of Samuel Marx, circa 1960

Truex American Furniture Company 333 N. Michigan Ave. Suite 521, Chicago IL, 60601 T 312.384.1074 truexstyle.com All designs are protected by copyright and the trademark laws of the U.S.

## Edward G. Lounge Chair

Product No.: 03102

## Construction

Solid maple frame construction with wood dowel fastening. Eight-way hand tied coil spring seat deck. Sinuous spring back construction with 12" of 50% goose down/ 50% duck feather fill. One loose seat cushion.

## Dimensions

Size: 35"W x 44 1/2"D x 33"H 89cm W x 113cm D x 84cm H Seat Height: 18"H x 24"D 45.75cm H x 61cm D Arm Height: 22" (56cm)

## Details

Fabric: 7 Yds Leather: 187 Sq. Ft. Nailhead Trim: French Natural Brass, Polished Silver, Matte Silver Shown in: Nailheads: French Natural Brass

PLEASE CONFIRM DETAILS OF THIS TEAR SHEET WITH YOUR LOCAL SALES ASSOCIATE