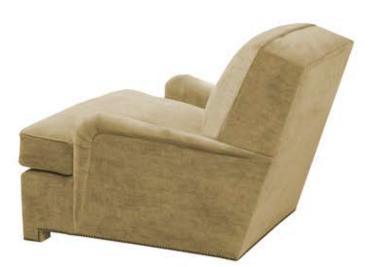

Edward G. Lounge Chair- inspired by the work of Samuel Marx, circa 1960

Truex American Furniture Company 333 N. Michigan Ave. Suite 521, Chicago IL, 60601 T 312.384.1074 truexstyle.com All designs are protected by copyright and the trademark laws of the U.S.

## Edward G. Lounge Chair

Product No.: 03102

## Construction

Solid maple frame construction with wood dowel fastening. Eight-way hand tied coil spring seat deck. Sinuous spring back construction with 12" of 50% goose down/ 50% duck feather fill. One loose seat cushion.

## Dimensions

Size: 35"W x 44 1/2"D x 33"H 89cm W x 113cm D x 84cm H Seat Height: 18"H x 24"D 45.75cm H x 61cm D Arm Height: 22" (56cm)

## Details

Fabric: 7 Yds Leather: 187 Sq. Ft. Nailhead Trim: French Natural Brass, Polished Silver, Matte Silver Shown in: Nailheads: French Natural Brass

PLEASE CONFIRM DETAILS OF THIS TEAR SHEET WITH YOUR LOCAL SALES ASSOCIATE