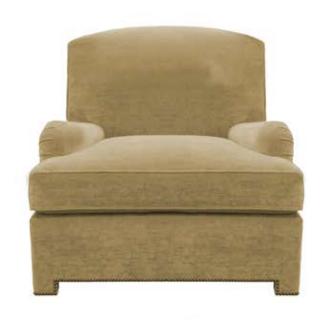

Edward G. Lounge Chair- inspired by the work of Samuel Marx, circa 1960

Truex American Furniture Company 333 N. Michigan Ave. Suite 521, Chicago IL, 60601 T 312.384.1074 truexstyle.com All designs are protected by copyright and the trademark laws of the U.S.

## Edward G. Lounge Chair

Product No.: 03102

## Construction

Solid maple frame construction with wood dowel fastening. Eight-way hand tied coil spring seat deck. Sinuous spring back construction with 12" of 50% goose down/ 50% duck feather fill. One loose seat cushion.

## Dimensions

Size: 35"W x 44 1/2"D x 33"H 89cm W x 113cm D x 84cm H Seat Height: 18"H x 24"D 45.75cm H x 61cm D Arm Height: 22" (56cm)

## Details

Fabric: 7 Yds Leather: 187 Sq. Ft. Nailhead Trim: French Natural Brass, Polished Silver, Matte Silver Shown in: Nailheads: French Natural Brass

PLEASE CONFIRM DETAILS OF THIS TEAR SHEET WITH YOUR LOCAL SALES ASSOCIATE