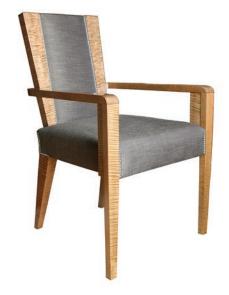

## Construction

Solid tiger maple legs, arm and back. Fully sprung seat and padded upholstered center back. Decorative nailhead trim.

## **Dimensions**

Size: 24"W x 23"D x 37"H 61cm W x 58.5cm D x 94cm H Seat Height: 19"H x 18"D x 19"W 48.25cm H x 45.75cm D x 48.25cm W

Arm Height: 24" (61cm)

## **Details**

Fabric: 2.5 Yds Leather: 43 Sq. Ft.

Standard Finishes: Clear lacquer over tiger maple. Nailhead Finishes: Polished Silver, Matte Silver,

French Antique Brass

Custom: Available in solid walnut and oak. All standard opaque lacquer finishes.

Shown in clear lacquer over tiger maple with polished silver nailhead trim.