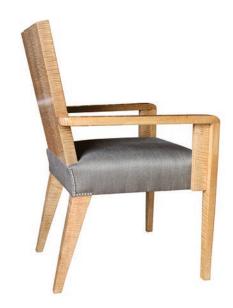

## Construction

Solid tiger maple legs, arm and back. Fully sprung seat and padded upholstered center back. Decorative nailhead trim.

## **Dimensions**

Size: 24"W x 23"D x 37"H 61cm W x 58.5cm D x 94cm H Seat Height: 19"H x 18"D x 19"W 48.25cm H x 45.75cm D x 48.25cm W

Arm Height: 24" (61cm)

## **Details**

Fabric: 2.5 Yds Leather: 43 Sq. Ft.

Standard Finishes: Clear lacquer over tiger maple. Nailhead Finishes: Polished Silver, Matte Silver,

French Antique Brass

Custom: Available in solid walnut and oak. All standard opaque lacquer finishes.

Shown in clear lacquer over tiger maple with polished silver nailhead trim.