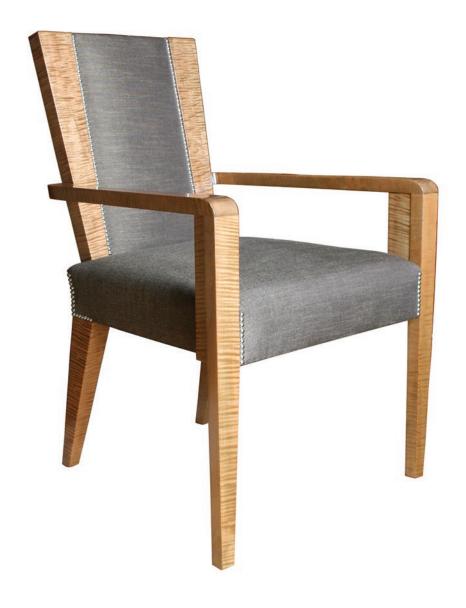

## Construction

Solid tiger maple legs, arm and back. Fully sprung seat and padded upholstered center back. Decorative nailhead trim.

## **Dimensions**

Size: 24"W x 23"D x 37"H 61cm W x 58.5cm D x 94cm H Seat Height: 19"H x 18"D x 19"W 48.25cm H x 45.75cm D x 48.25cm W

Arm Height: 24" (61cm)

## **Details**

Fabric: 2.5 Yds Leather: 43 Sq. Ft.

Standard Finishes: Clear lacquer over tiger maple. Nailhead Finishes: Polished Silver, Matte Silver,

French Antique Brass

Custom: Available in solid walnut and oak. All standard opaque lacquer finishes.

Shown in clear lacquer over tiger maple with polished silver nailhead trim.