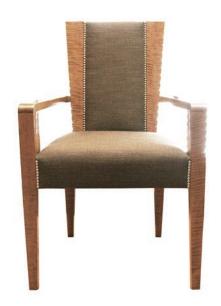

## Construction

Solid tiger maple legs, arm and back. Fully sprung seat and padded upholstered center back. Decorative nailhead trim.

## **Dimensions**

Size: 24"W x 23"D x 37"H 61cm W x 58.5cm D x 94cm H Seat Height: 19"H x 18"D x 19"W 48.25cm H x 45.75cm D x 48.25cm W

Arm Height: 24" (61cm)

## **Details**

Fabric: 2.5 Yds Leather: 43 Sq. Ft.

Standard Finishes: Clear lacquer over tiger maple. Nailhead Finishes: Polished Silver, Matte Silver,

French Antique Brass

Custom: Available in solid walnut and oak. All standard opaque lacquer finishes.

Shown in clear lacquer over tiger maple with polished silver nailhead trim.