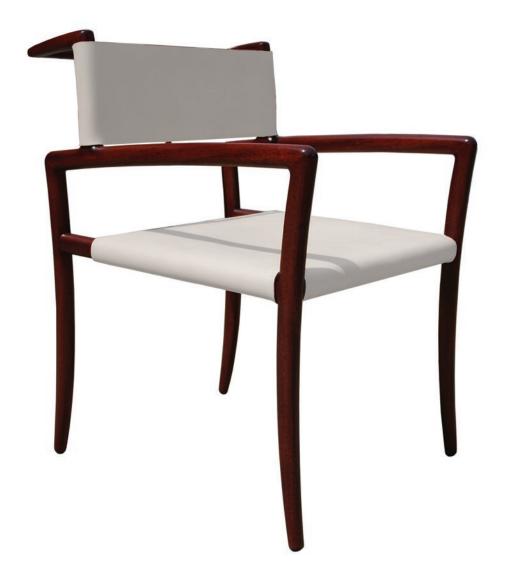

Loggia Dining Chairs- Inspired by the original designs of Gio Ponti, circa 1948.

## Construction

Solid mahogany frame construction. Carved legs, arms and back support. Leather sling seat with stud fastening.

## **Dimensions**

Size: 21 1/4"W x 27 1/8"D x 33"H 54cm W x 69cm D x 84cm H Seat Height: 18"H x 19 1/2"D 45.75cm H x 49.5cm D Arm Height: 26" (66cm)

## Details

Leather: (1) 20-22 sq. ft hide. Leather is not included. Designer must specify Spinneybeck Belting Leather. 26 leather colors available.

Standard Finishes: All walnut finishes. Custom colors available

Shown in: T-04 Walnut Sable, Full-filled Finish Belting Leather: Spinneybeck #1914BL

Color: White.