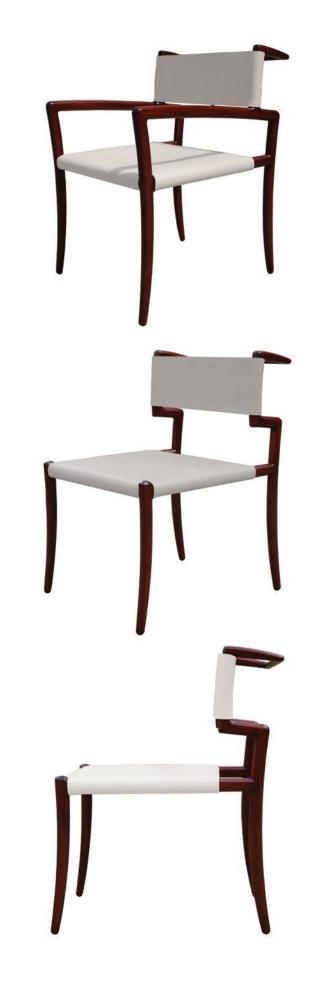

Loggia Dining Chairs- Inspired by the original designs of Gio Ponti, circa 1948.

## Construction

Solid mahogany frame construction. Carved legs, arms and back support. Leather sling seat with stud fastening.

## **Dimensions**

Size: 21 1/4"W x 27 1/8"D x 33"H 54cm W x 69cm D x 84cm H Seat Height: 18"H x 19 1/2"D 45.75cm H x 49.5cm D Arm Height: 26" (66cm)

## Details

Leather: (1) 20-22 sq. ft hide. Leather is not included. Designer must specify Spinneybeck Belting Leather. 26 leather colors available.

Standard Finishes: All walnut finishes. Custom colors available

Shown in: T-04 Walnut Sable, Full-filled Finish Belting Leather: Spinneybeck #1914BL

Color: White.